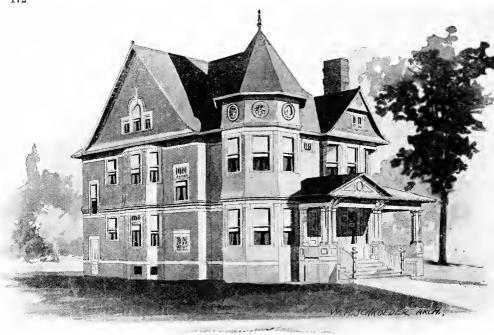

Design No. 1545

of Blue Prints, to gether with a complete set of typewritten specifications is

ONLY

# \$15.00

They save time and prevent waste of material

First Floor Plan

Second Floor Plan

### Size: Width, 46 feet 3 inches; length, 24 feet 6 inches

Blue prints consist of cellar and foundation plan; roof plan; first and second floor plans; front, rear, two side elevations; wall sections and all necessary interior details. Specifications consist of about twenty-five pages of typewritten matter.

Full and complete working plans and specifications of this house will be furnished for \$15.00. Cost of this house is from about \$3,850.00 to about \$4,100.00, according to the lucality in which it is built.